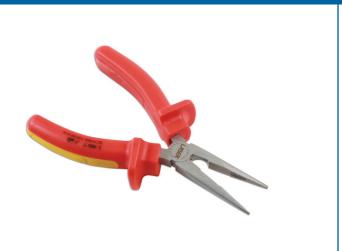

## **Insulated Long Nose Pliers 150mm**

VDE insulated long nose pliers, part of a wide range of insulated tools from Laser, manufactured from chrome vanadium with satin finish, with high voltage safety grip handles. VDE and IEC60900 certified, recomended for use when working on high voltage hybrid and electric vehicles.

## **Additional Information**

- Length: 150mm; jaw opening: 44mm.
- Suitable for use on live circuits up to 1000V AC or 1500V DC.
- · Two colour VDE insulated handles with slip guards.

http://lasertools.co.uk/product/7468