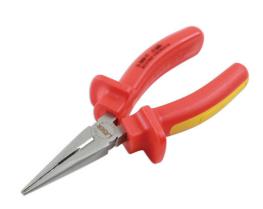

## **Insulated Long Nose Pliers 150mm**

VDE insulated long nose pliers, part of a wide range of insulated tools from Laser, manufactured from chrome vanadium with satin finish, with high voltage safety grip handles. VDE and IEC60900 certified, recomended for use when working on high voltage hybrid and electric vehicles.

## **Additional Information**

- Length: 150mm; jaw opening: 44mm.
- Suitable for use on live circuits up to 1000V AC or 1500V DC.
- · Two colour VDE insulated handles with slip guards.

http://lasertools.co.uk/product/7468