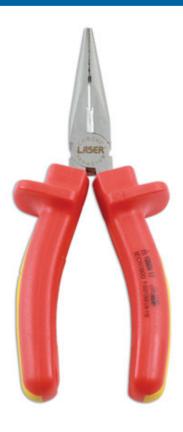

## **Insulated Long Nose Pliers 150mm**

VDE insulated long nose pliers, part of a wide range of insulated tools from Laser, manufactured from chrome vanadium with satin finish, with high voltage safety grip handles. VDE and IEC60900 certified, recomended for use when working on high voltage hybrid and electric vehicles.

## **Additional Information**

- Length: 150mm; jaw opening: 44mm.
- Suitable for use on live circuits up to 1000V AC or 1500V DC.
- · Two colour VDE insulated handles with slip guards.

http://lasertools.co.uk/product/7468